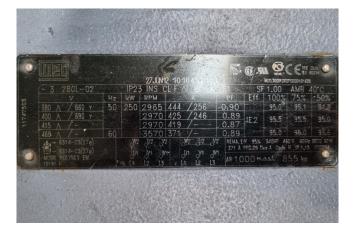

### Used Grasso RR-R2240S-28 / SP1 RB-5B

Used Grasso SP1 RB-5B compressor unit on NH3 build in 2013. Complete with 1 Grasso RR-R2240S-28 screw compressor, WEG 280L-02 electic motor: 50 Hz - 250 kW - 2965 RPM, ATM Apparatebau 3674 oil seperator, HS-Cooler KS12-FEP-812 L1200 oil cooler, Kracht KF 3/63 F10B N0A 7GP74/177 oil pump with a ADDA Antriebstechnik electric motor - 50 Hz - 1,5 kW - 1415 RPM and a control box with a GEA Grasso GSC TP display. The compressor has a displacement of 1248 m³/h.