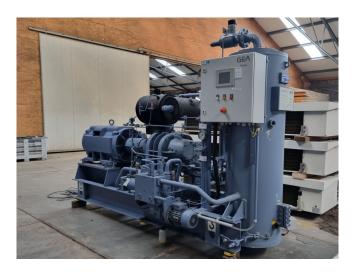

### Used Grasso RR-R2240S-28 / SP1 RB-5B

Used Grasso SP1 RB-5B compressor unit on NH3 build in 2013. Complete with 1 Grasso RR-R2240S-28 screw compressor, WEG 280L-02 electic motor: 50 Hz - 250 kW - 2965 RPM, ATM Apparatebau 3674 oil seperator, HS-Cooler KS12-FEP-812 L1200 oil cooler, Kracht KF 3/63 F10B N0A 7GP74/177 oil pump with a ADDA Antriebstechnik electric motor - 50 Hz - 1,5 kW - 1415 RPM and a control box with a GEA Grasso GSC TP display. The compressor has a displacement of 1248 m³/h.