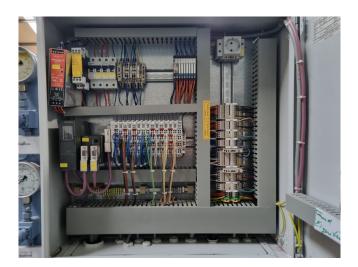

### Used Grasso RR-R2240S-28 / SP1 RB-5B

Used Grasso SP1 RB-5B compressor unit on NH3 build in 2013. Complete with 1 Grasso RR-R2240S-28 screw compressor, WEG 280L-02 electic motor: 50 Hz - 250 kW - 2965 RPM, ATM Apparatebau 3674 oil seperator, HS-Cooler KS12-FEP-812 L1200 oil cooler, Kracht KF 3/63 F10B N0A 7GP74/177 oil pump with a ADDA Antriebstechnik electric motor - 50 Hz - 1,5 kW - 1415 RPM and a control box with a GEA Grasso GSC TP display. The compressor has a displacement of 1248 m³/h.