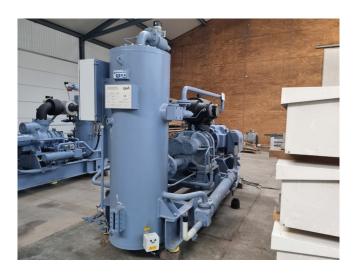

### Used Grasso RR-R2240S-28 / SP1 RB-5B

Used Grasso SP1 RB-5B compressor unit on NH3 build in 2013. Complete with 1 Grasso RR-R2240S-28 screw compressor, WEG 280L-02 electic motor: 50 Hz - 250 kW - 2965 RPM, ATM Apparatebau 3674 oil seperator, HS-Cooler KS12-FEP-812 L1200 oil cooler, Kracht KF 3/63 F10B N0A 7GP74/177 oil pump with a ADDA Antriebstechnik electric motor - 50 Hz - 1,5 kW - 1415 RPM and a control box with a GEA Grasso GSC TP display. The compressor has a displacement of 1248 m³/h.