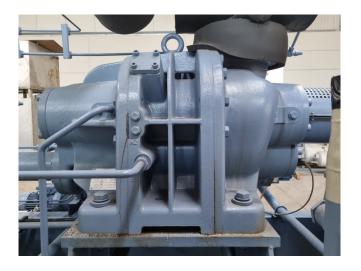

### Used Grasso RR-R2240S-28 / SP1 RB-5B

Used Grasso SP1 RB-5B compressor unit on NH3 build in 2013. Complete with 1 Grasso RR-R2240S-28 screw compressor, WEG 280L-02 electic motor: 50 Hz - 250 kW - 2965 RPM, ATM Apparatebau 3674 oil seperator, HS-Cooler KS12-FEP-812 L1200 oil cooler, Kracht KF 3/63 F10B N0A 7GP74/177 oil pump with a ADDA Antriebstechnik electric motor - 50 Hz - 1,5 kW - 1415 RPM and a control box with a GEA Grasso GSC TP display. The compressor has a displacement of 1248 m³/h.