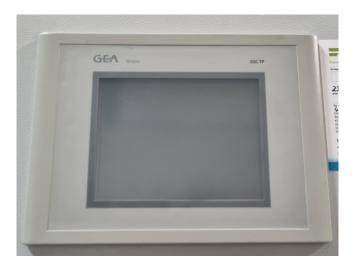

### Used Grasso RR-R2240S-28 / SP1 RB-5B

Used Grasso SP1 RB-5B compressor unit on NH3 build in 2013. Complete with 1 Grasso RR-R2240S-28 screw compressor, WEG 280L-02 electic motor: 50 Hz - 250 kW - 2965 RPM, ATM Apparatebau 3674 oil seperator, HS-Cooler KS12-FEP-812 L1200 oil cooler, Kracht KF 3/63 F10B N0A 7GP74/177 oil pump with a ADDA Antriebstechnik electric motor - 50 Hz - 1,5 kW - 1415 RPM and a control box with a GEA Grasso GSC TP display. The compressor has a displacement of 1248 m³/h.