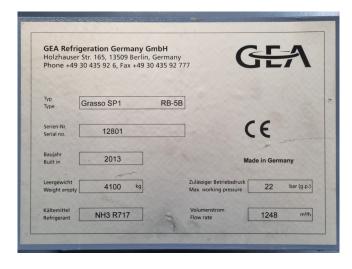

#### **Specifications**

| Type RR-R2240S-28 / SP1 RB-5B  Refrigerant NH 3 (ammonia)  kW at -10°C/+40°C 673,0  kW at -20°C/+40°C 539,0  kW at -30°C/+40°C 330,0  kW at -40°C/+40°C 172,0  Electromotor Specs 50 Hz - 250 kW - 2965  RPM |
|--------------------------------------------------------------------------------------------------------------------------------------------------------------------------------------------------------------|
| Refrigerant NH 3 (ammonia) kW at -10°C/+40°C 673,0 kW at -20°C/+40°C 539,0 kW at -30°C/+40°C 330,0 kW at -40°C/+40°C 172,0 Electromotor Specs 50 Hz - 250 kW - 2965                                          |
| kW at -10°C/+40°C 673,0<br>kW at -20°C/+40°C 539,0<br>kW at -30°C/+40°C 330,0<br>kW at -40°C/+40°C 172,0<br>Electromotor Specs 50 Hz - 250 kW - 2965                                                         |
| kW at -20°C/+40°C539,0kW at -30°C/+40°C330,0kW at -40°C/+40°C172,0Electromotor Specs50 Hz - 250 kW - 2965                                                                                                    |
| kW at -30°C/+40°C330,0kW at -40°C/+40°C172,0Electromotor Specs50 Hz - 250 kW - 2965                                                                                                                          |
| kW at -40°C/+40°C 172,0<br>Electromotor Specs 50 Hz - 250 kW - 2965                                                                                                                                          |
| Electromotor Specs 50 Hz - 250 kW - 2965                                                                                                                                                                     |
| •                                                                                                                                                                                                            |
| RPM                                                                                                                                                                                                          |
|                                                                                                                                                                                                              |
| On steel base frame 🗸                                                                                                                                                                                        |
| Pressure gauges 🗸                                                                                                                                                                                            |
| Hp/Lp/Op                                                                                                                                                                                                     |
| Oil separator 🗸                                                                                                                                                                                              |
| Solenoid Valve                                                                                                                                                                                               |
| Control panel                                                                                                                                                                                                |
| m3 / h 1248                                                                                                                                                                                                  |
| Remarks   Y.o.b. 2013                                                                                                                                                                                        |
| Weight in kg. 4.100                                                                                                                                                                                          |
| Sizes 3600x1600x2600 mm                                                                                                                                                                                      |
| (LxWxH)                                                                                                                                                                                                      |
| Stock 1                                                                                                                                                                                                      |

### Used Grasso RR-R2240S-28 / SP1 RB-5B

Used Grasso SP1 RB-5B compressor unit on NH3 build in 2013. Complete with 1 Grasso RR-R2240S-28 screw compressor, WEG 280L-02 electic motor: 50 Hz - 250 kW - 2965 RPM, ATM Apparatebau 3674 oil seperator, HS-Cooler KS12-FEP-812 L1200 oil cooler, Kracht KF 3/63 F10B N0A 7GP74/177 oil pump with a ADDA Antriebstechnik electric motor - 50 Hz - 1,5 kW - 1415 RPM and a control box with a GEA Grasso GSC TP display. The compressor has a displacement of 1248 m³/h.