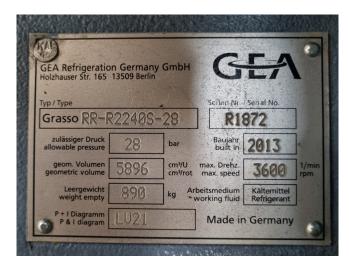

#### **Specifications**

| Type RR-R2240S-28 / SP1 RB-5B  Refrigerant NH 3 (ammonia)  kW at -10°C/+40°C 673,0  kW at -20°C/+40°C 539,0  kW at -30°C/+40°C 330,0  kW at -40°C/+40°C 172,0  Electromotor Specs 50 Hz - 250 kW - 2965  RPM |
|--------------------------------------------------------------------------------------------------------------------------------------------------------------------------------------------------------------|
| Refrigerant NH 3 (ammonia) kW at -10°C/+40°C 673,0 kW at -20°C/+40°C 539,0 kW at -30°C/+40°C 330,0 kW at -40°C/+40°C 172,0 Electromotor Specs 50 Hz - 250 kW - 2965                                          |
| kW at -10°C/+40°C 673,0<br>kW at -20°C/+40°C 539,0<br>kW at -30°C/+40°C 330,0<br>kW at -40°C/+40°C 172,0<br>Electromotor Specs 50 Hz - 250 kW - 2965                                                         |
| kW at -20°C/+40°C539,0kW at -30°C/+40°C330,0kW at -40°C/+40°C172,0Electromotor Specs50 Hz - 250 kW - 2965                                                                                                    |
| kW at -30°C/+40°C330,0kW at -40°C/+40°C172,0Electromotor Specs50 Hz - 250 kW - 2965                                                                                                                          |
| kW at -40°C/+40°C 172,0<br>Electromotor Specs 50 Hz - 250 kW - 2965                                                                                                                                          |
| Electromotor Specs 50 Hz - 250 kW - 2965                                                                                                                                                                     |
| •                                                                                                                                                                                                            |
| RPM                                                                                                                                                                                                          |
|                                                                                                                                                                                                              |
| On steel base frame 🗸                                                                                                                                                                                        |
| Pressure gauges 🗸                                                                                                                                                                                            |
| Hp/Lp/Op                                                                                                                                                                                                     |
| Oil separator 🗸                                                                                                                                                                                              |
| Solenoid Valve                                                                                                                                                                                               |
| Control panel                                                                                                                                                                                                |
| m3 / h 1248                                                                                                                                                                                                  |
| Remarks   Y.o.b. 2013                                                                                                                                                                                        |
| Weight in kg. 4.100                                                                                                                                                                                          |
| Sizes 3600x1600x2600 mm                                                                                                                                                                                      |
| (LxWxH)                                                                                                                                                                                                      |
| Stock 1                                                                                                                                                                                                      |

### Used Grasso RR-R2240S-28 / SP1 RB-5B

Used Grasso SP1 RB-5B compressor unit on NH3 build in 2013. Complete with 1 Grasso RR-R2240S-28 screw compressor, WEG 280L-02 electic motor: 50 Hz - 250 kW - 2965 RPM, ATM Apparatebau 3674 oil seperator, HS-Cooler KS12-FEP-812 L1200 oil cooler, Kracht KF 3/63 F10B N0A 7GP74/177 oil pump with a ADDA Antriebstechnik electric motor - 50 Hz - 1,5 kW - 1415 RPM and a control box with a GEA Grasso GSC TP display. The compressor has a displacement of 1248 m³/h.