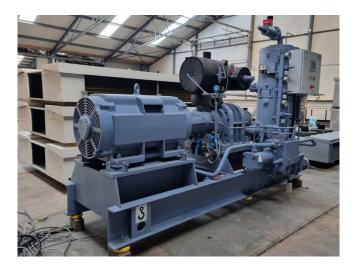

### Used Grasso RR-R2240S-28 / SP1 RB-5B

Used Grasso SP1 RB-5B compressor unit on NH3 build in 2013. Complete with 1 Grasso RR-R2240S-28 screw compressor, WEG 280L-02 electic motor: 50 Hz - 250 kW - 2965 RPM, ATM Apparatebau 3674 oil seperator, HS-Cooler KS12-FEP-812 L1200 oil cooler, Kracht KF 3/63 F10B N0A 7GP74/177 oil pump with a ADDA Antriebstechnik electric motor - 50 Hz - 1,5 kW - 1415 RPM and a control box with a GEA Grasso GSC TP display. The compressor has a displacement of 1248 m³/h.