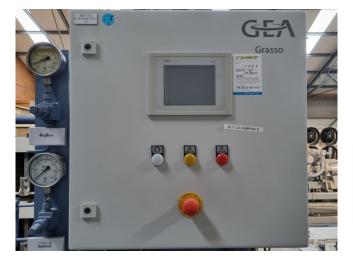

### Used Grasso RR-R2240S-28 / SP1 RB-5B

Used Grasso SP1 RB-5B compressor unit on NH3 build in 2013. Complete with 1 Grasso RR-R2240S-28 screw compressor, WEG 280L-02 electic motor: 50 Hz - 250 kW - 2965 RPM, ATM Apparatebau 3674 oil seperator, HS-Cooler KS12-FEP-812 L1200 oil cooler, Kracht KF 3/63 F10B N0A 7GP74/177 oil pump with a ADDA Antriebstechnik electric motor - 50 Hz - 1,5 kW - 1415 RPM and a control box with a GEA Grasso GSC TP display. The compressor has a displacement of 1248 m³/h.