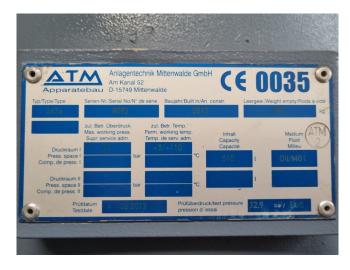

### Used Grasso RR-R2240S-28 / SP1 RB-5B

Used Grasso SP1 RB-5B compressor unit on NH3 build in 2013. Complete with 1 Grasso RR-R2240S-28 screw compressor, WEG 280L-02 electic motor: 50 Hz - 250 kW - 2965 RPM, ATM Apparatebau 3674 oil seperator, HS-Cooler KS12-FEP-812 L1200 oil cooler, Kracht KF 3/63 F10B N0A 7GP74/177 oil pump with a ADDA Antriebstechnik electric motor - 50 Hz - 1,5 kW - 1415 RPM and a control box with a GEA Grasso GSC TP display. The compressor has a displacement of 1248 m³/h.