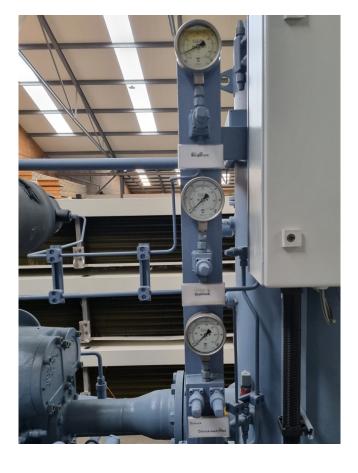

#### **Specifications**

| Type RR-R2240S-28 / SP1 RB-5B  Refrigerant NH 3 (ammonia)  kW at -10°C/+40°C 673,0  kW at -20°C/+40°C 539,0  kW at -30°C/+40°C 330,0  kW at -40°C/+40°C 172,0  Electromotor Specs 50 Hz - 250 kW - 2965  RPM |
|--------------------------------------------------------------------------------------------------------------------------------------------------------------------------------------------------------------|
| Refrigerant NH 3 (ammonia) kW at -10°C/+40°C 673,0 kW at -20°C/+40°C 539,0 kW at -30°C/+40°C 330,0 kW at -40°C/+40°C 172,0 Electromotor Specs 50 Hz - 250 kW - 2965                                          |
| kW at -10°C/+40°C 673,0<br>kW at -20°C/+40°C 539,0<br>kW at -30°C/+40°C 330,0<br>kW at -40°C/+40°C 172,0<br>Electromotor Specs 50 Hz - 250 kW - 2965                                                         |
| kW at -20°C/+40°C539,0kW at -30°C/+40°C330,0kW at -40°C/+40°C172,0Electromotor Specs50 Hz - 250 kW - 2965                                                                                                    |
| kW at -30°C/+40°C330,0kW at -40°C/+40°C172,0Electromotor Specs50 Hz - 250 kW - 2965                                                                                                                          |
| kW at -40°C/+40°C 172,0<br>Electromotor Specs 50 Hz - 250 kW - 2965                                                                                                                                          |
| Electromotor Specs 50 Hz - 250 kW - 2965                                                                                                                                                                     |
| •                                                                                                                                                                                                            |
| RPM                                                                                                                                                                                                          |
|                                                                                                                                                                                                              |
| On steel base frame 🗸                                                                                                                                                                                        |
| Pressure gauges 🗸                                                                                                                                                                                            |
| Hp/Lp/Op                                                                                                                                                                                                     |
| Oil separator 🗸                                                                                                                                                                                              |
| Solenoid Valve                                                                                                                                                                                               |
| Control panel                                                                                                                                                                                                |
| m3 / h 1248                                                                                                                                                                                                  |
| Remarks   Y.o.b. 2013                                                                                                                                                                                        |
| Weight in kg. 4.100                                                                                                                                                                                          |
| Sizes 3600x1600x2600 mm                                                                                                                                                                                      |
| (LxWxH)                                                                                                                                                                                                      |
| Stock 1                                                                                                                                                                                                      |