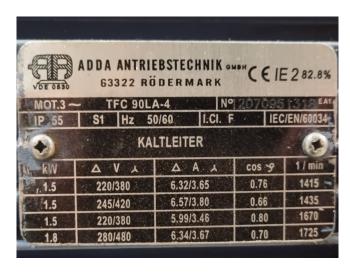

### Used Grasso RR-R2240S-28 / SP1 RB-5B

Used Grasso SP1 RB-5B compressor unit on NH3 build in 2013. Complete with 1 Grasso RR-R2240S-28 screw compressor, WEG 280L-02 electic motor: 50 Hz - 250 kW - 2965 RPM, ATM Apparatebau 3674 oil seperator, HS-Cooler KS12-FEP-812 L1200 oil cooler, Kracht KF 3/63 F10B N0A 7GP74/177 oil pump with a ADDA Antriebstechnik electric motor - 50 Hz - 1,5 kW - 1415 RPM and a control box with a GEA Grasso GSC TP display. The compressor has a displacement of 1248 m³/h.