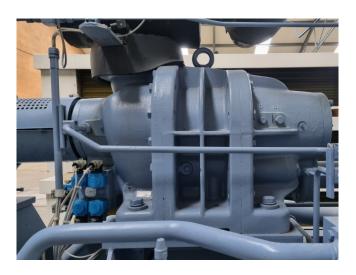

### Used Grasso RR-R2240S-28 / SP1 RB-5B

Used Grasso SP1 RB-5B compressor unit on NH3 build in 2013. Complete with 1 Grasso RR-R2240S-28 screw compressor, WEG 280L-02 electic motor: 50 Hz - 250 kW - 2965 RPM, ATM Apparatebau 3674 oil seperator, HS-Cooler KS12-FEP-812 L1200 oil cooler, Kracht KF 3/63 F10B N0A 7GP74/177 oil pump with a ADDA Antriebstechnik electric motor - 50 Hz - 1,5 kW - 1415 RPM and a control box with a GEA Grasso GSC TP display. The compressor has a displacement of 1248 m³/h.