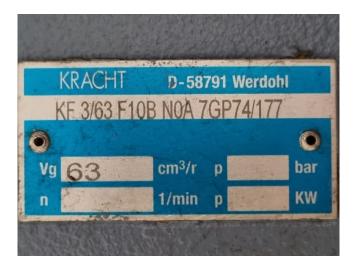

### Used Grasso RR-R2240S-28 / SP1 RB-5B

Used Grasso SP1 RB-5B compressor unit on NH3 build in 2013. Complete with 1 Grasso RR-R2240S-28 screw compressor, WEG 280L-02 electic motor: 50 Hz - 250 kW - 2965 RPM, ATM Apparatebau 3674 oil seperator, HS-Cooler KS12-FEP-812 L1200 oil cooler, Kracht KF 3/63 F10B N0A 7GP74/177 oil pump with a ADDA Antriebstechnik electric motor - 50 Hz - 1,5 kW - 1415 RPM and a control box with a GEA Grasso GSC TP display. The compressor has a displacement of 1248 m³/h.