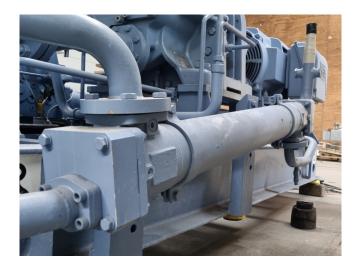

### Used Grasso RR-R2240S-28 / SP1 RB-5B

Used Grasso SP1 RB-5B compressor unit on NH3 build in 2013. Complete with 1 Grasso RR-R2240S-28 screw compressor, WEG 280L-02 electic motor: 50 Hz - 250 kW - 2965 RPM, ATM Apparatebau 3674 oil seperator, HS-Cooler KS12-FEP-812 L1200 oil cooler, Kracht KF 3/63 F10B N0A 7GP74/177 oil pump with a ADDA Antriebstechnik electric motor - 50 Hz - 1,5 kW - 1415 RPM and a control box with a GEA Grasso GSC TP display. The compressor has a displacement of 1248 m³/h.