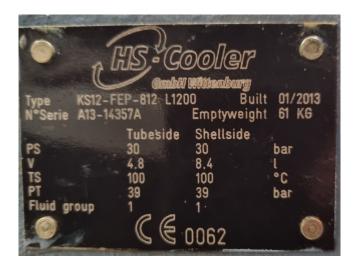

### Used Grasso RR-R2240S-28 / SP1 RB-5B

Used Grasso SP1 RB-5B compressor unit on NH3 build in 2013. Complete with 1 Grasso RR-R2240S-28 screw compressor, WEG 280L-02 electic motor: 50 Hz - 250 kW - 2965 RPM, ATM Apparatebau 3674 oil seperator, HS-Cooler KS12-FEP-812 L1200 oil cooler, Kracht KF 3/63 F10B N0A 7GP74/177 oil pump with a ADDA Antriebstechnik electric motor - 50 Hz - 1,5 kW - 1415 RPM and a control box with a GEA Grasso GSC TP display. The compressor has a displacement of 1248 m³/h.