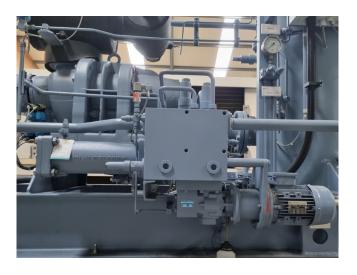

### Used Grasso RR-R2240S-28 / SP1 RB-5B

Used Grasso SP1 RB-5B compressor unit on NH3 build in 2013. Complete with 1 Grasso RR-R2240S-28 screw compressor, WEG 280L-02 electic motor: 50 Hz - 250 kW - 2965 RPM, ATM Apparatebau 3674 oil seperator, HS-Cooler KS12-FEP-812 L1200 oil cooler, Kracht KF 3/63 F10B N0A 7GP74/177 oil pump with a ADDA Antriebstechnik electric motor - 50 Hz - 1,5 kW - 1415 RPM and a control box with a GEA Grasso GSC TP display. The compressor has a displacement of 1248 m³/h.