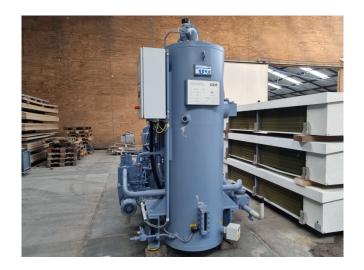

### Used Grasso RR-R2240S-28 / SP1 RB-5B

Used Grasso SP1 RB-5B compressor unit on NH3 build in 2013. Complete with 1 Grasso RR-R2240S-28 screw compressor, WEG 280L-02 electic motor: 50 Hz - 250 kW - 2965 RPM, ATM Apparatebau 3674 oil seperator, HS-Cooler KS12-FEP-812 L1200 oil cooler, Kracht KF 3/63 F10B N0A 7GP74/177 oil pump with a ADDA Antriebstechnik electric motor - 50 Hz - 1,5 kW - 1415 RPM and a control box with a GEA Grasso GSC TP display. The compressor has a displacement of 1248 m³/h.