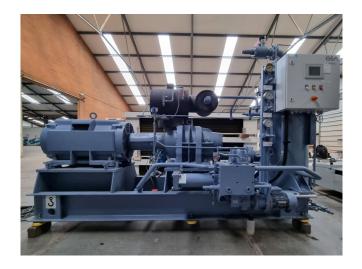

### Used Grasso RR-R2240S-28 / SP1 RB-5B

Used Grasso SP1 RB-5B compressor unit on NH3 build in 2013. Complete with 1 Grasso RR-R2240S-28 screw compressor, WEG 280L-02 electic motor: 50 Hz - 250 kW - 2965 RPM, ATM Apparatebau 3674 oil seperator, HS-Cooler KS12-FEP-812 L1200 oil cooler, Kracht KF 3/63 F10B N0A 7GP74/177 oil pump with a ADDA Antriebstechnik electric motor - 50 Hz - 1,5 kW - 1415 RPM and a control box with a GEA Grasso GSC TP display. The compressor has a displacement of 1248 m³/h.