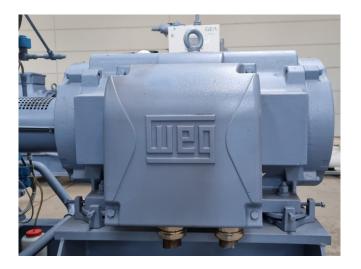

### Used Grasso RR-R2240S-28 / SP1 RB-5B

Used Grasso SP1 RB-5B compressor unit on NH3 build in 2013. Complete with 1 Grasso RR-R2240S-28 screw compressor, WEG 280L-02 electic motor: 50 Hz - 250 kW - 2965 RPM, ATM Apparatebau 3674 oil seperator, HS-Cooler KS12-FEP-812 L1200 oil cooler, Kracht KF 3/63 F10B N0A 7GP74/177 oil pump with a ADDA Antriebstechnik electric motor - 50 Hz - 1,5 kW - 1415 RPM and a control box with a GEA Grasso GSC TP display. The compressor has a displacement of 1248 m³/h.