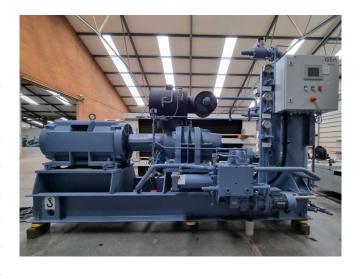

### Used Grasso RR-R2240S-28 / SP1 RB-5B

Used Grasso SP1 RB-5B compressor unit on NH3 build in 2013. Complete with 1 Grasso RR-R2240S-28 screw compressor, WEG 280L-02 electic motor: 50 Hz - 250 kW - 2965 RPM, ATM Apparatebau 3674 oil seperator, HS-Cooler KS12-FEP-812 L1200 oil cooler, Kracht KF 3/63 F10B N0A 7GP74/177 oil pump with a ADDA Antriebstechnik electric motor - 50 Hz - 1,5 kW - 1415 RPM and a control box with a GEA Grasso GSC TP display. The compressor has a displacement of 1248 m³/h.